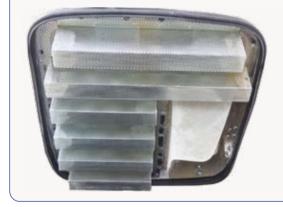

#### Anti-clogging grid

The suction system has an anti-clogging grid to prevent blockages caused by plastic bags, dead leaves, etc.

#### Removable stainless steel anti-clogging grid

The suction system has an anti-clogging grid to prevent blockages caused by plastic bags, dead leaves, etc.

The removable stainless steel anticlogging grid makes your Glutton<sup>®</sup> much easier to look after.