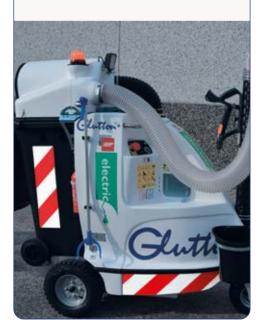

to help the city breathe

Gution<sup>®</sup> Collect<sup>®</sup> Electric

is a unique self-propelled waste vacuum cleaner concept designed to keep towns, cities and industrial sites clean.

#### Compact design :

31" 795 mm W (adjsutable)
76" 1950 mm L
67" 1700 mm H

Weight: 870 pounds (395 kg).

Near-silent operation - easier on users and residents.

48 V/1500 W electric motor generating the suction.