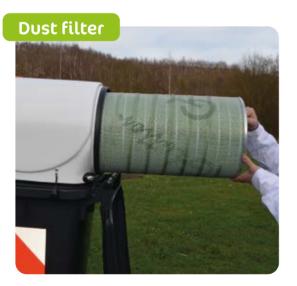

#### Cleanliness & hygiene

**Removable anti-**

The Glutton<sup>®</sup> dust filter

for 30% more filter surface area.

clogging grid (option)

Stainless steel. An innovation

cleaner and easier to look after.

that makes your Glutton® machines

Now 258 ft<sup>2</sup> (24 m<sup>2</sup>) instead of 193 ft<sup>2</sup> (17 m<sup>2</sup>)

c (UL) us

Environmentally-friendly

Powerful

Silent

Ergonomic

## 258 ft<sup>2</sup> (24 m<sup>2</sup>) filter surface area

The 258 ft<sup>2</sup> (24 m<sup>2</sup>) dust filter is ISO5011 compliant, trapping 99.96% of particles over 0.5 microns.

That means the exhaust air is cleaner than the air we breathe!

#### Suction filter cartridge standard 24 m² (green)