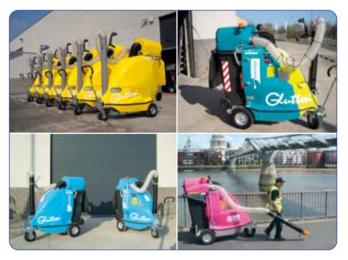

# Glutton®'s

Glutton<sup>®</sup> provides the <u>convenience</u> of <u>cleanliness</u> for everyone, improving <u>safety</u> in Cities and Industrial Sites around the world.

## Welcome to

An innovative concept An efficient production facility International in scope

Glutton<sup>®</sup> is a major player in street cleaning, and we design, manufacture and market **the most reliable electric urban vacuum cleaner in the world**.

The Glutton<sup>®</sup> urban waste vacuum cleaner is electric, environmentally friendly and economical, revolutionising day-to-day street cleaning in more than **7000 cities** in **70 countries** and putting a smile on the face of local authority officials, workers and residents alike.