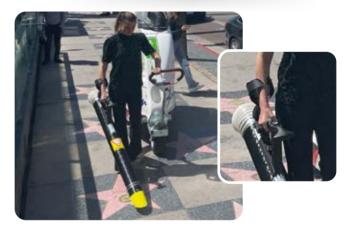

#### Manual waste grip

To collect large objects.

With Glutton<sup>®</sup>, you can reach places you can't by hand, with a litter picker or with a bigger sweeper. The city is crowded, and certainly the city center. So there are lots of areas where small bits of litter pile up, which all of a sudden you could actually reach with this <u>new machine</u>, the Glutton<sup>®</sup>"

The Glutton<sup>®</sup> provides incredible added value.

"We patrol the sea wall from early in the morning until midnight, especially in the peak season. With larger vehicles, you can't get through the crowds. With Glutton<sup>®</sup>, it becomes possible. We use the Glutton<sup>®</sup> seven days a week, and in the high season, till midnight."

The residents are used to recing The Glutton® machines. The Glutton® them, If they don't see them, If they wonder where they are. They wonder where they are.

"One of the Glutton<sup>®</sup>'s great advantages is that in our city we still have a number of mosaic or cobbled streets and footpaths. If cigarette butts get stuck in the cracks it's really hard to brush them out or to pick them out with a litter picker. But a Glutton<sup>®</sup> just sucks them up. Which its a great advantage for the user."

The big change compared to manual sweeping is that it's so easy to pick up cigarette ends and keep the main roads looking great. The Glutton<sup>®</sup> has lots of capacity compared to a manual cart. It doesn't leave anything behind cans, glass bottles, dog waste, leaves. In fact it picks up everything it comes across."