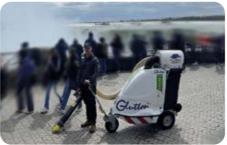

The Glutton<sup>®</sup> provides incredible added value.

"We patrol the sea wall from early in the morning until midnight, especially in the peak season. With larger vehicles, you can't get through the crowds. With Glutton<sup>®</sup>, it becomes possible. We use the Glutton<sup>®</sup> seven days a week, and in the high season, till midnight."