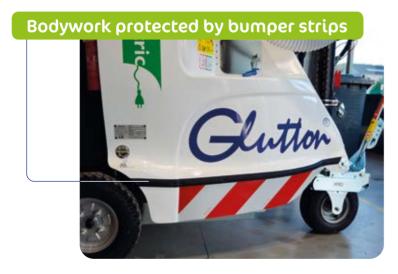

Standard 240 litre container (63 gal) with stainless steel support.

**Stylish bodywork** made of polyester. The cover is quick to open for access to most components requiring maintenance.

Machine-welded and galvanised chassis (optional stainless steel chassis).