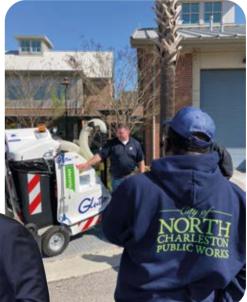

| Glutton®     | in the world                |        |                             |
|--------------|-----------------------------|--------|-----------------------------|
| USA          | Charleston<br>NY University | An     | d now in<br>SA and<br>anada |
| Canada       | Hamilton                    |        | anada                       |
| Turkey       | Bodrum/Istanbul             |        |                             |
| Australia    | Brisbane                    |        |                             |
| Saudi Arabia | Madina<br>Mecca<br>Riyadh   |        |                             |
|              | - inyaan                    | A.A.A. |                             |

South Korea, Indonesia, India, Morocco, New Zealand, Malaysia, Kuweit, Oman, South Africa and many more...

Bayonne

N YOR

USA

ondon

DO

Germ

Bruges