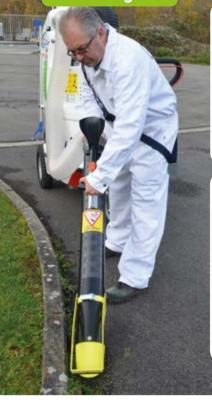

#### Ultra-lightweight carbon fibre suction pipe

Glutton<sup>®</sup> has a 5" (125 mm) carbon fibre suction pipe that can handle all kinds of waste with maximum efficiency. **Ultra-lightweight**, with a **three-way adjustable elbow support** for ergonomic and comfortable operation.