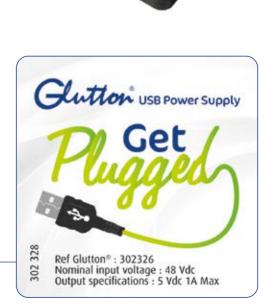

#### USB 'Get Plugged'

#### Stay in touch when you're out and about

The Glutton<sup>®</sup> USB connector is an easy way to recharge your mobile without affecting the way the Glutton<sup>®</sup> works.