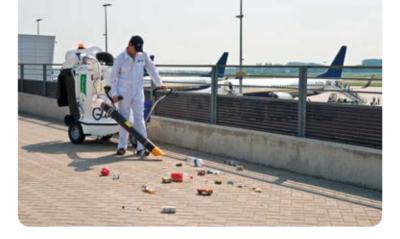

#### In airports:

Roissy Charles de Gaulle Airport, Paris, France
Paris-Orly Airport, Paris, France
Saint Exupéry Airport, Lyon, France
Marseille Provence Airport, Marseilles, France
Schipol Airport, Amsterdam, The Netherlands
Brussels Airport, Brussels, Belgium
Brussels South Airport, Charleroi, Belgium
Sarajevo International Airport, Sarajevo, Bosnia
Copenhagen Airport, Denmark

Ataturk Airport, Istanbul, Turkey

Flutton