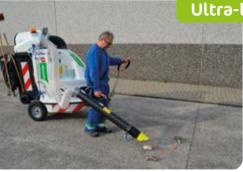

## A unique concept Any use and any surface

The Glutton<sup>®</sup> **urban vacuum cleaner** is **mobile, highly manoeuvrable and self-propelled** and can clean up anything that will fit through a 5" (125 mm) hose. It is the street cleaning champion.

## Where innovation meets cleanliness

Glutton<sup>®</sup> is an electric urban and industrial waste vacuum cleaner. It is simple, easy to use and extremely effective.

Operators save time and improve productivity without wasting their energy. They can make fast progress, vacuuming the rubbish instantly as they go. Glutton<sup>®</sup> handles everything: **cigarette butts, cans, bottles, dog waste, dead leaves, wood/steel/aluminium shavings, etc.**  Glutton<sup>®</sup> enhances the well-being and cleanliness of your town and boosts the status of the work done by your maintenance teams

to help the city breathe

Gution<sup>®</sup> Collect<sup>®</sup> Electric

is a unique self-propelled waste vacuum cleaner concept designed to keep towns, cities and industrial sites clean.