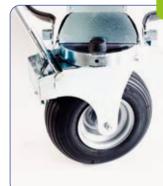

#### Steerable front wheel

Allowing the machine to pivot on itself and providing great manoeuvrability and 360° turns.

10