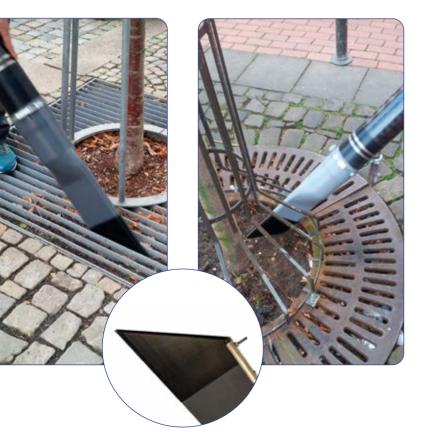

#### Tree grille nozzle and claw

Narrow nozzle measuring just 1" (2.5 cm) with claw for tree grilles. At last you can keep your tree grilles clean!

The nozzle is easy to attach to your Glutton<sup>®</sup> and does the following:

- Cleans narrow spaces or behind tree grilles, gutters, vents, drains, protective grilles, etc.
- Cleans away rubbish trapped in the gaps.

You can use the claw to deal with stubborn or trapped items.

Glutton

#### How do you benefit?

- A simple and effective solution for cleaning tree grilles.
- Quickly attaches to the end of the pipe.
- Conveniently stowed on your Glutton<sup>®</sup>.