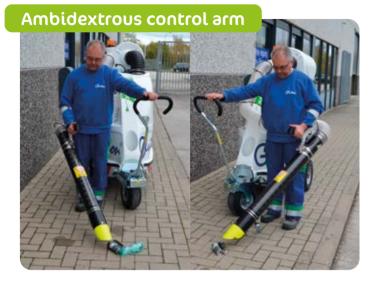

### Equipment available as standard

Glutton<sup>®</sup> is really easy to handle thanks to the ambidextrous control arm (left and right-handed).

#### Multifunctional

One or two hands:

- > Comfort position
- > Intensive position

Ambidextrous

Glutton Collect® Electric 🖉