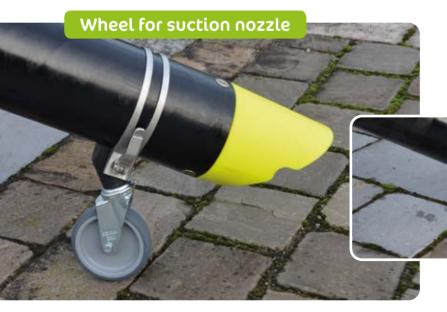

#### Steerable front wheel

Allowing the machine to pivot on itself and providing great manoeuvrability and 360° turns.

10