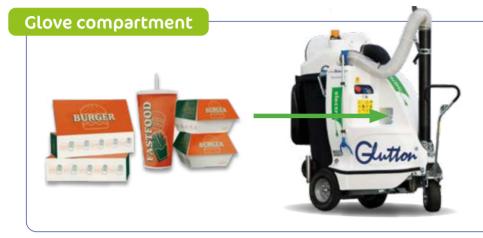

#### Main switch

For safety reasons, the main switch is located in the locked glove compartment.