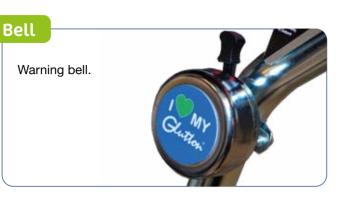

#### Other safety features

Audible reversing signal (option) and bell, reflective strips (option) on the container, extinguisher, electromagnetic brake applied if there is a power failure, fuses protecting the power and control circuits, impeller motor cutoff when the battery is 80% discharged, machine can be safely freewheeled without the motor.