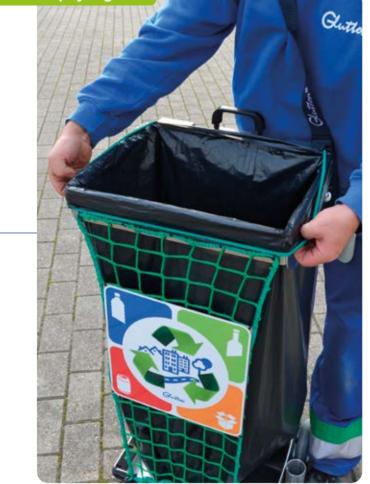

## Litter bin emptying kit

#### Practical and flexible for waste sorting

The litter bin emptying kit attaches easily and safely to your Glutton<sup>®</sup>. You can have either a single 32 gal (120 litre) bag or two 32 gal (120 litre) bags.

Available in diameters 2" (50 mm) and 4" (100 mm).

🥖 Glutton

16