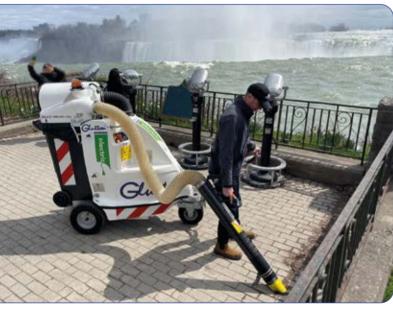

#### Manual waste grip

To collect large objects.

With Glutton<sup>®</sup>, you can reach places you can't by hand, with a litter picker or with a bigger sweeper. The city is crowded, and certainly the city center. So there are lots of areas where small bits of litter pile up, which all of a sudden you could actually reach with this <u>new machine</u>, the Glutton<sup>®</sup>"

The Glutton<sup>®</sup> provides incredible added value.

"We patrol the sea wall from early in the morning until midnight, especially in the peak season. With larger vehicles, you can't get through the crowds. With Glutton<sup>®</sup>, it becomes possible. We use the Glutton<sup>®</sup> seven days a week, and in the high season, till midnight."

The residents are used to recing The Glutton® machines. The Glutton® them, If they don't see them, If they wonder where they are. They wonder where they are.

"One of the Glutton<sup>®</sup>'s great advantages is that in our city we still have a number of mosaic or cobbled streets and footpaths. If cigarette butts get stuck in the cracks it's really hard to brush them out or to pick them out with a litter picker. But a Glutton<sup>®</sup> just sucks them up. Which its a great advantage for the user."

The big change compared to manual sweeping is that it's so easy to pick up cigarette ends and keep the main roads looking great. The Glutton<sup>®</sup> has lots of capacity compared to a manual cart. It doesn't leave anything behind cans, glass bottles, dog waste, leaves. In fact it picks up everything it comes across."