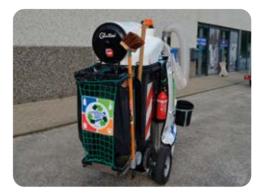

#### Mobile and multipurpose on-board street cleaning trolley

- Emptying public litter bins
- Waste sorting
- Collecting large objects
- With dustpan and broom holder
- Lightweight and manoeuvrable
- Free-standing with wheel, for confined or inaccessible places
- Increases on-board capacity and the versatility of your staff