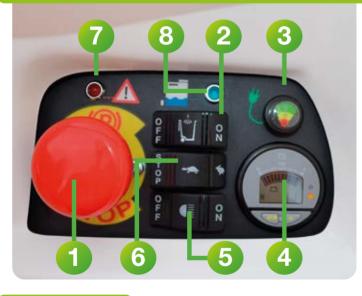

#### Emergency stop button and control panel

The emergency stop button is clearly visible on the control panel and it is easy to operate by hand.

- Emergency stop button n
- Spray switch (option) 2
- 3 Charge indicator
- 4 Discharge indicator/counter showing hours of operation
- Headlight switch (option) 5
- Speed selector 6
- Extinguisher lamp (option)
- 8 Spray lamp (option)