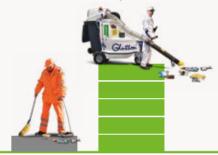

#### How do you benefit?

With Glutton<sup>®</sup> and the same workforce, **your town is five times cleaner** than with classic broom and shovel systems.

## Broom and shovel S Glutton®

| Outdated, antiquated system.                                                        | Sefficient and innovative system. 100% environmentally friendly.                                                         |  |  |
|-------------------------------------------------------------------------------------|--------------------------------------------------------------------------------------------------------------------------|--|--|
| Time wasted collecting the rubbish.                                                 | Time saved vacuuming the rubbish. Savings                                                                                |  |  |
| Risk of injury while collecting the rubbish (sharps, syringes, broken glass, etc.). | <ul> <li>No contact with the rubbish.<br/>Working in complete safety.</li> <li>Safety First</li> </ul>                   |  |  |
| Unhygienic.                                                                         | No contact with the rubbish.<br>Hygiene is a priority (stainless steel parts, etc.).                                     |  |  |
| Poor visibility, dangerously exposed to other road users.                           | Good visibility: flashing beacon, headlights, safety lights, reversing alarm, etc.                                       |  |  |
| Piles of rubbish<br>are visible.                                                    | Glutton <sup>®</sup> is attractive and stylish.<br>The rubbish goes straight to a standard 63 gal (240 litre) container. |  |  |
| Low-status image<br>of the street cleane                                            |                                                                                                                          |  |  |
| Manual labo                                                                         | our. Our. Glutton <sup>®</sup> takes away the drudgery.<br>Self-propelled and motorised.                                 |  |  |
| Some pla<br>are difficult to re                                                     |                                                                                                                          |  |  |
| Presents a poor<br>of the town's cleaning depar                                     |                                                                                                                          |  |  |