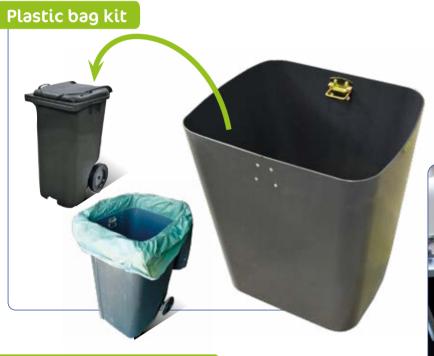

#### Practical and flexible for waste sorting

The litter bin emptying kit attaches easily and safely to your Glutton<sup>®</sup>. You can have either a single 32 gal (120 litre) bag or two 32 gal (120 litre) bags.