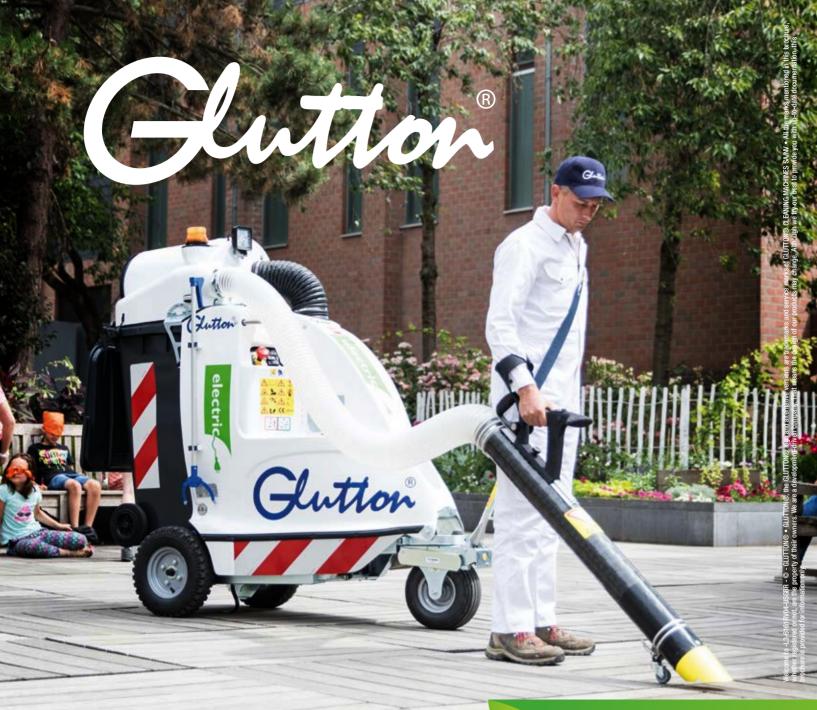

## A unique concept Any use and any surface

The Glutton<sup>®</sup> **urban vacuum cleaner** is **mobile, highly manoeuvrable and self-propelled** and can clean up anything that will fit through a 5" (125 mm) hose. It is the street cleaning champion.

## Where innovation meets cleanliness

Glutton<sup>®</sup> is an electric urban and industrial waste vacuum cleaner. It is simple, easy to use and extremely effective.

Operators save time and improve productivity without wasting their energy. They can make fast progress, vacuuming the rubbish instantly as they go. Glutton<sup>®</sup> handles everything: **cigarette butts, cans, bottles, dog waste, dead leaves, wood/steel/aluminium shavings, etc.**  Glutton<sup>®</sup> enhances the well-being and cleanliness of your town and boosts the status of the work done by your maintenance teams

to help the city breathe

Gution<sup>®</sup> Collect<sup>®</sup> Electric

is a unique self-propelled waste vacuum cleaner concept designed to keep towns, cities and industrial sites clean.