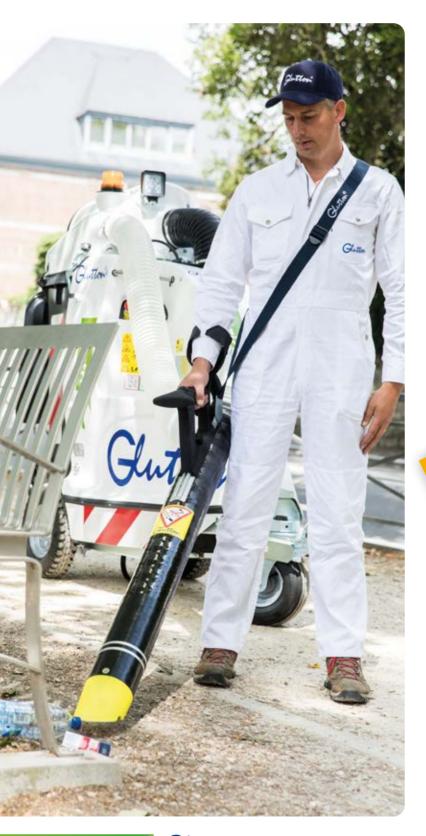

#### Ultra-lightweight carbon fibre suction pipe

Glutton<sup>®</sup> has a 5" (125 mm) carbon fibre suction pipe that can handle all kinds of waste with maximum efficiency. **Ultra-lightweight**, with a **three-way adjustable elbow support** for ergonomic and comfortable operation.

#### Why is it essential to use the original pipe?

To guarantee ease of use and a long service life for your Glutton® waste vacuum cleaner. Glutton® pipes are specially designed for effective cleaning and the well-being of your staff.

Benefits of the Glutton<sup>®</sup> pipe with shape memory:

- Extra flexible
- Super lightweight
- Antistatic
- Antibacterial
- Regains its shape after it is crushed
- Convenient to use