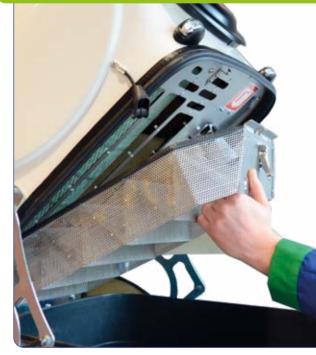

#### Removable stainless steel anti-clogging grid

The suction system has an anti-clogging grid to prevent blockages caused by plastic bags, dead leaves, etc.

The removable stainless steel anticlogging grid makes your Glutton<sup>®</sup> much easier to look after.