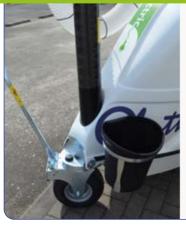

### Manual grippers

Making it easy to collect various items that are trapped, dangerous or difficult to handle.

#### Tree grille nozzle and claw

Narrow nozzle measuring just 1" (2.5 cm) with claw for tree grilles. At last you can keep your tree grilles clean!

The nozzle is easy to attach to your Glutton<sup>®</sup> and does the following:

- Cleans narrow spaces or behind tree grilles, gutters, vents, drains, protective grilles, etc.
- Cleans away rubbish trapped in the gaps.

You can use the claw to deal with stubborn or trapped items.

Glutton

#### How do you benefit?

- A simple and effective solution for cleaning tree grilles.
- Quickly attaches to the end of the pipe.
- Conveniently stowed on your Glutton<sup>®</sup>.