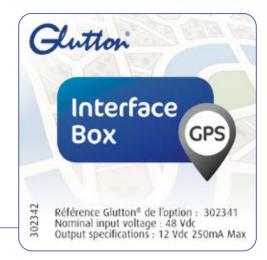

#### GPS-ready

#### Integrating your Glutton® with your GPS platform

Our GPS interface box regulates the voltage and isolates the signals sent to your GPS tracker. This solution maximises security for the batteries in your Glutton<sup>®</sup> and for your GPS trackers.

Our GPS interface board has a 12 V power supply so it is compatible with most GPS trackers available on the market.