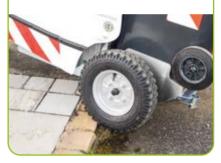

The Glutton<sup>®</sup> is very stable and has puncture-proof tyres.

#### **Puncture-proof tyres**

Wheels with industrial-grade tubeless tyres and shielded ball bearings.