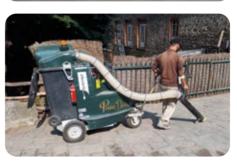

#### How do you benefit?

With Glutton<sup>®</sup> and the same workforce, **your town is five times cleaner** than with classic broom and shovel systems.

## Broom and shovel S Glutton®

| Outdated, antiquated system.                                                        | Sefficient and innovative system. 100% environmentally friendly.                                                         |  |  |
|-------------------------------------------------------------------------------------|--------------------------------------------------------------------------------------------------------------------------|--|--|
| Time wasted collecting the rubbish.                                                 | Time saved vacuuming the rubbish. Savings                                                                                |  |  |
| Risk of injury while collecting the rubbish (sharps, syringes, broken glass, etc.). | <ul> <li>No contact with the rubbish.<br/>Working in complete safety.</li> <li>Safety First</li> </ul>                   |  |  |
| Unhygienic.                                                                         | No contact with the rubbish.<br>Hygiene is a priority (stainless steel parts, etc.).                                     |  |  |
| Poor visibility, dangerously exposed to other road users.                           | Good visibility: flashing beacon, headlights, safety lights, reversing alarm, etc.                                       |  |  |
| Piles of rubbish<br>are visible.                                                    | Glutton <sup>®</sup> is attractive and stylish.<br>The rubbish goes straight to a standard 63 gal (240 litre) container. |  |  |
| Low-status image<br>of the street cleane                                            |                                                                                                                          |  |  |
| Manual labo                                                                         | our. Our. Glutton <sup>®</sup> takes away the drudgery.<br>Self-propelled and motorised.                                 |  |  |
| Some pla<br>are difficult to re                                                     |                                                                                                                          |  |  |
| Presents a poor<br>of the town's cleaning depar                                     |                                                                                                                          |  |  |