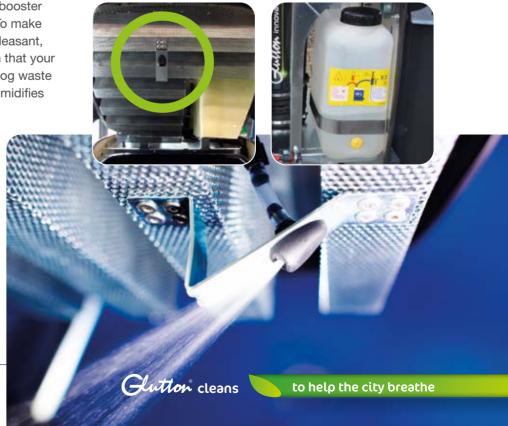

#### Cleanliness & hygiene

**Removable anti-**

The Glutton<sup>®</sup> dust filter

for 30% more filter surface area.

clogging grid (option)

Stainless steel. An innovation

cleaner and easier to look after.

that makes your Glutton® machines

Now 258 ft<sup>2</sup> (24 m<sup>2</sup>) instead of 193 ft<sup>2</sup> (17 m<sup>2</sup>)

c (UL) us

Environmentally-friendly

Powerful

Silent

Ergonomic

#### Dog waste spray

The Glutton<sup>®</sup> comes as standard with a booster making it easy to deal with dog waste. To make the process more hygienic and less unpleasant, our engineers have developed an option that your cleaning operatives will love: a special dog waste spray that disinfects, deodorises and humidifies the container.

#### How do you benefit?

- Constant humidity reduces the fire risk.
- Dust is kept inside the container, reducing the load on the filter.
- Pleasant aroma.