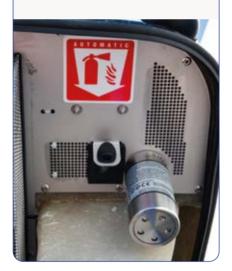

#### Automatic extinguisher

For complete safety – automatically extinguishes a fire starting in the container.