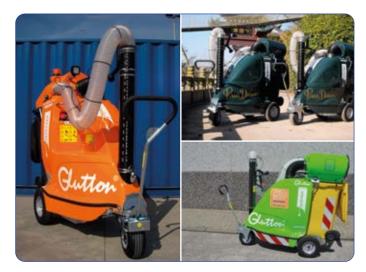

# Glutton®'s

Glutton<sup>®</sup> provides the <u>convenience</u> of <u>cleanliness</u> for everyone, improving <u>safety</u> in Cities and Industrial Sites around the world.

## Welcome to

An innovative concept An efficient production facility International in scope

Glutton<sup>®</sup> is a major player in street cleaning, and we design, manufacture and market **the most reliable electric urban vacuum cleaner in the world**.

The Glutton<sup>®</sup> urban waste vacuum cleaner is electric, environmentally friendly and economical, revolutionising day-to-day street cleaning in more than **7000 cities** in **70 countries** and putting a smile on the face of local authority officials, workers and residents alike.