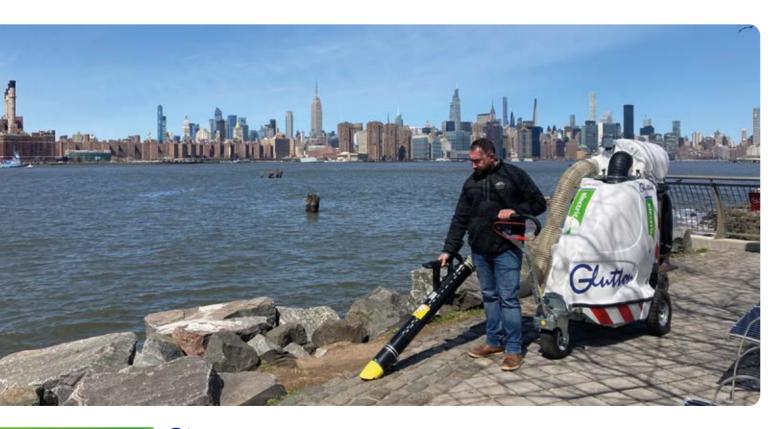

#### Manual waste grip

To collect large objects.

With Glutton<sup>®</sup>, you can reach places you can't by hand, with a litter picker or with a bigger sweeper. The city is crowded, and certainly the city center. So there are lots of areas where small bits of litter pile up, which all of a sudden you could actually reach with this <u>new machine</u>, the Glutton<sup>®</sup>"

The Glutton<sup>®</sup> provides incredible added value.

"We patrol the sea wall from early in the morning until midnight, especially in the peak season. With larger vehicles, you can't get through the crowds. With Glutton<sup>®</sup>, it becomes possible. We use the Glutton<sup>®</sup> seven days a week, and in the high season, till midnight."