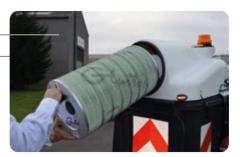

?

To guarantee ease of use and a long service life for your Glutton® waste vacuum cleaner. Glutton® pipes are specially designed for effective cleaning and the well-being of your staff.

Benefits of the Glutton<sup>®</sup> pipe with shape memory:

- Extra flexible
- Super lightweight
- Antistatic
- Antibacterial
- Regains its shape after it is crushed
- Convenient to use

#### Extra flexible suction pipe with shape memory Ø 125 mm



Regains its shape after it is crushed. Antistatic and antibacterial. 2.5 m.

#### Extra flexible suction pipe with shape memory Ø 125 mm

Regains its shape after it is crushed. Antistatic and antibacterial. Metre reference, uncut - minimum 10 metres.





to help the city breathe



Hook for cover filter

#### Suction filter cartridge standard 24 m² (green)



#### Carbon nozzle Ø 125 mm -L 130 cm for wireless handle

With rail for patented ergonomic handle 3.0. Ultra lightweight with yellow nozzle shoe.





o ø 50 mm

Castor kit Ø 50 mm complete with fixing ring and silent block

Wheel for pipe Ø 50 mm



Ø 50 mm

#### Carbon nozzle shoe kit with screws

Flexible and ultra strong.

#### 4 x 1013 6 = 4 gel lead-acid batteries

Automotive terminals

= Glutton<sup>®</sup> special 48 V
 gel traction battery pack.
 Maintenance-free. Pure traction.



Useful options Hygiène

#### Mobile and multipurpose on-board street cleaning trolley

- Emptying public litter bins
- Waste sorting
- Collecting large objects
- With dustpan and broom holder
- Lightweight and manoeuvrable
- Free-standing with wheel, for confined or inaccessible places
- Increases on