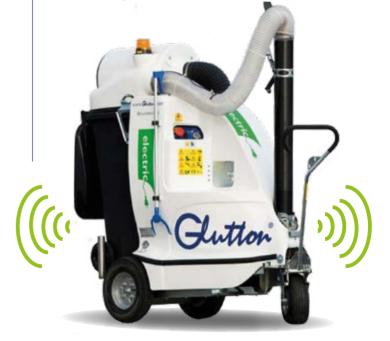

# Glutton®'s

Glutton<sup>®</sup> provides the <u>convenience</u> of <u>cleanliness</u> for everyone, improving <u>safety</u> in Cities and Industrial Sites around the world.

## Welcome to

An innovative concept An efficient production facility International in scope

Glutton<sup>®</sup> is a major player in street cleaning, and we design, manufacture and market **the most reliable electric urban vacuum cleaner in the world**.

The Glutton<sup>®</sup> urban waste vacuum cleaner is electric, environmentally friendly and economical, revolutionising day-to-day street cleaning in more than **7000 cities** in **70 countries** and putting a smile on the face of local authority officials, workers and residents alike.