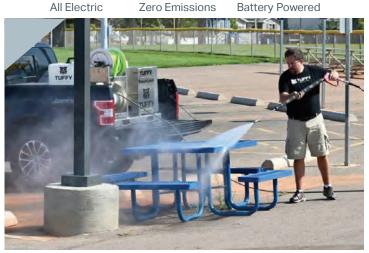

## PRESSURE WASHER

Introducing the Tuffy PowerLoad Battery Powered Pressure Washer, a game-changer in the world of industrial pressure washing equipment. With a focus on sustainability and innovation, this powerhouse stands out as a solution for the eco-conscious industrial cleaning industry.

Zero Emissions

**Battery Powered** 