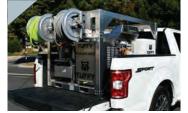

## **TUFFY POWERLOAD**

Electric Pressure Washer

- Full Day Of Work On A Single Charge
- Designed To Fit Any Half Ton Pickup Box (64"L x 48"W)
- Diesel Hot Water Burner Available
- 100 Gallon Water Tank

- Aluminum Tandem Axle Trailer With Electric Brakes
- 200 Gallon Tank
- 2 Hose Reels With 100 Ft Of High Pressure Hose & 100 Ft Of Inlet Fill Hose
- Diesel Heated Coil Is Cool To The Touch To Prevent Burns

- 100 Gal Water Tank With Automatic Fill
- Aluminum Construction
- Low Water Shutdown

## Standard Accessories Include:

- Low Pressure Fill Hose & Hose Reel
- High Pressure Fill Hose & Hose Reel
- Wand, Trigger Gun, & Nozzle Set