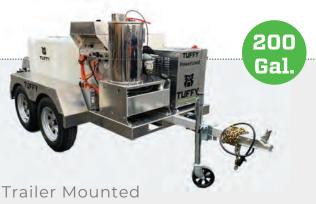

## **TUFFY POWERLOAD**

Electric Pressure Washer

- Full Day Of Work On A Single Charge
- Designed To Fit Any Half Ton Pickup Box (64"L x 48"W)
- Diesel Hot Water Burner Available
- 100 Gallon Water Tank

- Aluminum Tandem Axle Trailer With Electric Brakes
- 200 Gallon Tank
- 2 Hose Reels With 100 Ft Of High Pressure Hose & 100 Ft Of Inlet Fill Hose
- Diesel Heated Coil Is Cool To The Touch To Prevent Burns

## Standard Accessories Include:

- Low Pressure Fill Hose & Hose Reel
- High Pressure Fill Hose & Hose Reel
- Wand, Trigger Gun, & Nozzle Set