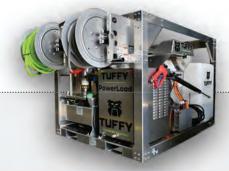

## **TUFFY POWERLOAD**

Electric Pressure Washer

- Full Day Of Work On A Single Charge
- Designed To Fit Any Half Ton Pickup Box (64"L x 48"W)
- Diesel Hot Water Burner Available
- 100 Gallon Water Tank

- Aluminum Tandem Axle Trailer With Electric Brakes
- 200 Gallon Tank
- 2 Hose Reels With 100 Ft Of High Pressure Hose & 100 Ft Of Inlet Fill Hose
- Diesel Heated Coil Is Cool To The Touch To Prevent Burns

## **KEY FEATURES**

- Integrated Charging System
- Full Charge In 6.5 Hours (230v)
- Charge On Standard Outlets
- Water Conserving Modes
- Multiple Flow And Pressure Settings To Optimize Your Cleaning Needs
- Up To 4 GPM At 4000 PSI

- 100 Gal Water Tank With Automatic Fill
- Aluminum Construction
- Low Water Shutdown